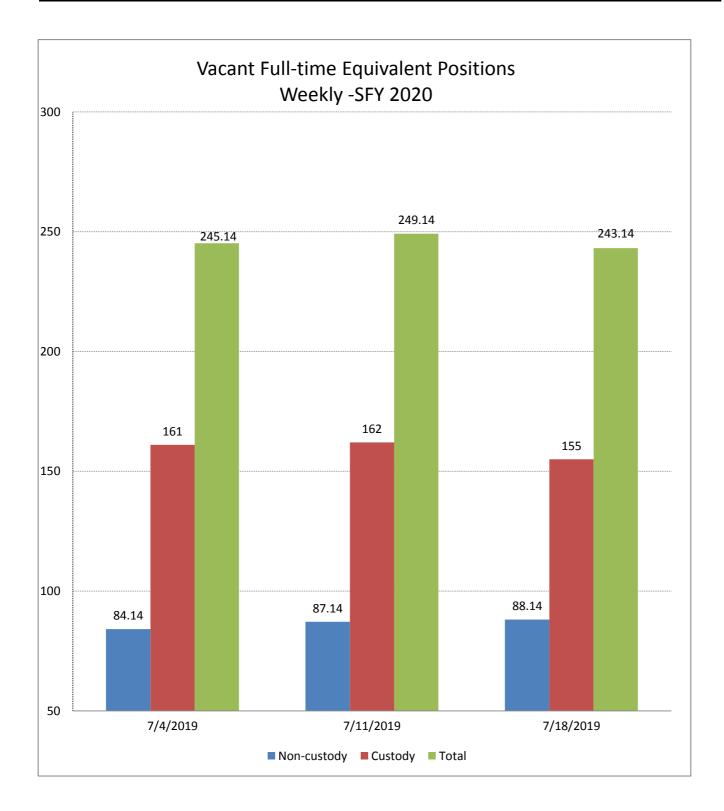

## Weekly Vacant Full-time Equivalent Positions, State Fiscal Year 2020

| Vacant FTES <sup>1</sup> | 7/4/2019 | 7/11/2019 | 7/18/2019 | 7/25/2019 |
|--------------------------|----------|-----------|-----------|-----------|
| Туре                     |          |           |           |           |
| Non-custody              | 84.14    | 87.14     | 88.14     |           |
| Custody                  | 161      | 162       | 155       |           |
| Total                    | 245.14   | 249.14    | 243.14    |           |
| Change non-custody week  | 1.29     | 3.00      | 1.00      |           |
| Change custody week      | -3.00    | 1.00      | -7.00     |           |
| Change week              | -1.71    | 4.00      | -6.00     |           |
| Change non-custody month | 7.29     | 1.71      | -2.00     |           |
| Change custody month     | 8.69     | 4.00      | -8.00     |           |
| Change both month        | -7.71    | 5.71      | -10.00    |           |

<sup>&</sup>lt;sup>1</sup> These numbers are extracted from the State of Nevada's HR data warehouse and represent the number of unfilled FTEs not the number of incumbents.