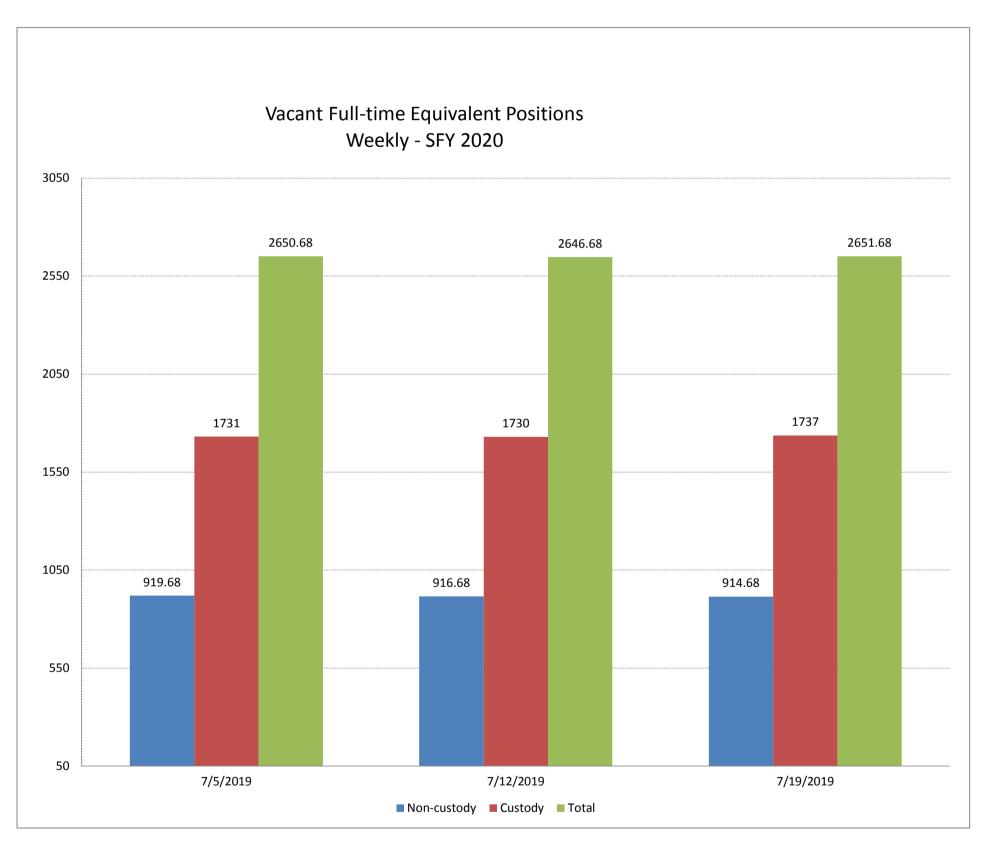

## Weekly Filled Full-time Equivalent Positions, State Fiscal Year 2020

| Filled FTES 12           | 7/5/2019 | 7/12/2019 | 7/19/2019 | 7/26/2019 |
|--------------------------|----------|-----------|-----------|-----------|
| Туре                     |          |           |           |           |
| Non-custody              | 919.68   | 916.68    | 914.68    |           |
| Custody                  | 1731     | 1730      | 1737      |           |
| Total                    | 2650.68  | 2646.68   | 2651.68   |           |
| Change non-custody week  | -0.29    | -3        | -2        |           |
| Change custody week      | 3        | -1        | 7         |           |
| Change week              | 2.71     | -4        | 5         |           |
| Change non-custody month |          |           |           |           |
| Change custody month     |          |           |           |           |
| Change both month        |          |           |           |           |

<sup>&</sup>lt;sup>1</sup> These numbers are extracted from the State of Nevada's HR data warehouse and represent the number of filled FTEs not the number of incumbents.